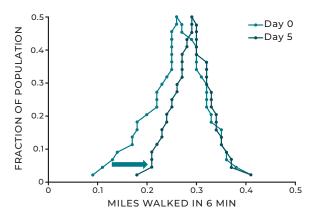

### BiovaFlex® SCIENTIFIC SUPPORT

Recently conducted clinical results showed:

- » Reduced joint stiffness 5 times more than placebo in 5 days\*
- » Significantly increased walking distance within 5 days\*
- » Over a 15% improvement in range of motion (ROM)\*
- » Improved ease of physical activity of up to 15%\*
- » Promotes a natural anti-inflammatory response from free radical induced damage to the joints\*
- » Reduces joint discomfort\*
- » Reduces back discomfort in just 5 days\*

BiovaFlex® water-soluble egg membrane (WSEM) provides proven elemental building blocks to support joint health and function.

The most compromised subject's performance improved significantly in 5 days